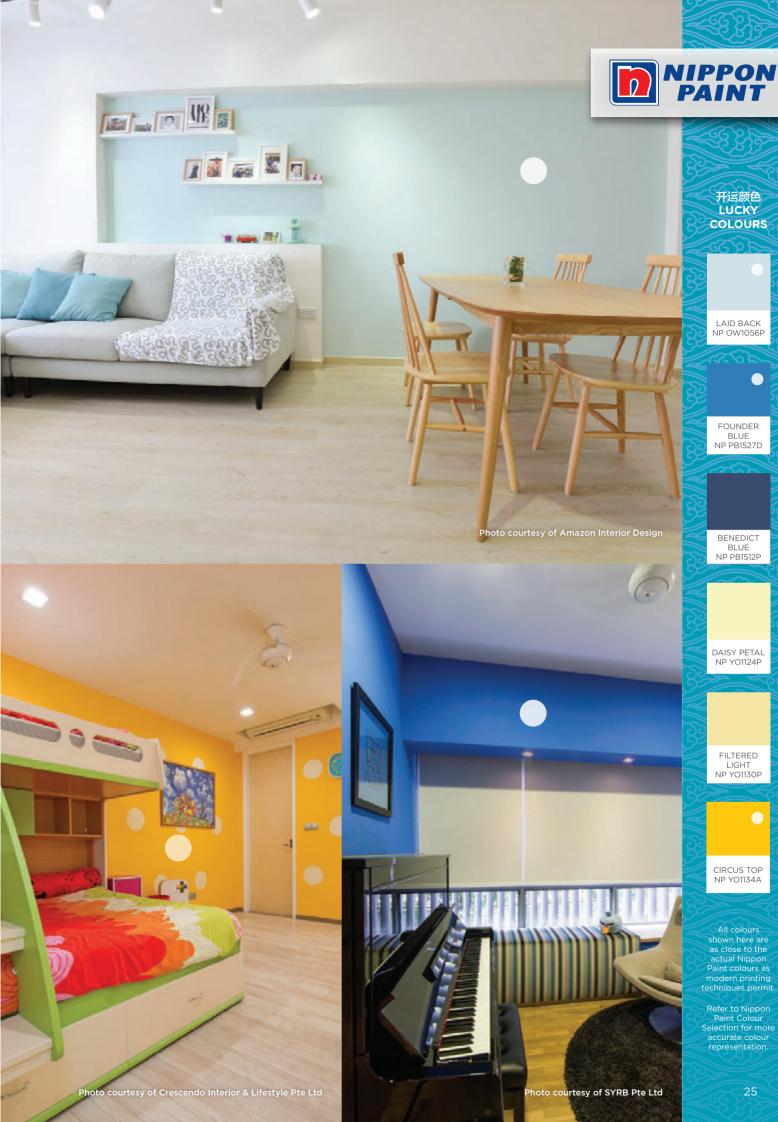

LAID BACK NP OW1056P

FOUNDER BLUE NP PB1527D

BENEDICT BLUE NP PB1512P

DAISY PETAL NP YO1124P

FILTERED LIGHT NP YO1130P

CIRCUS TOP NP Y01134A

All colours shown here are as close to the actual Nippon Paint colours as modern printing techniques permit.