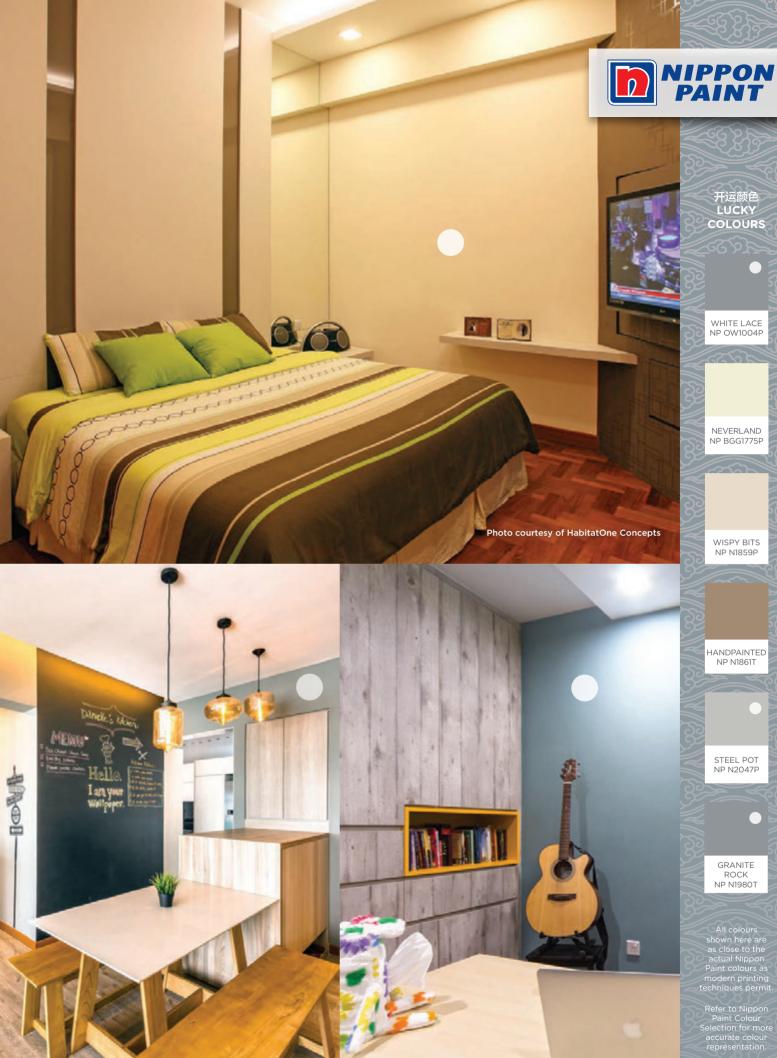

To get a cozy and comfortable look for your bedroom, match wooden flooring with white or shades of silver wall colour. You will create a sanctuary that you and your partner will be happy to spend time in.

oto courtesy of Rezt & Relax Interior

WHITE LACE NP OW1004P

NEVERLAND NP BGG1775P

WISPY BITS NP N1859P

STEEL POT NP N2047P

GRANITE ROCK NP N1980T

Refer to Nippon Paint Colour Selection for more accurate colour representation.