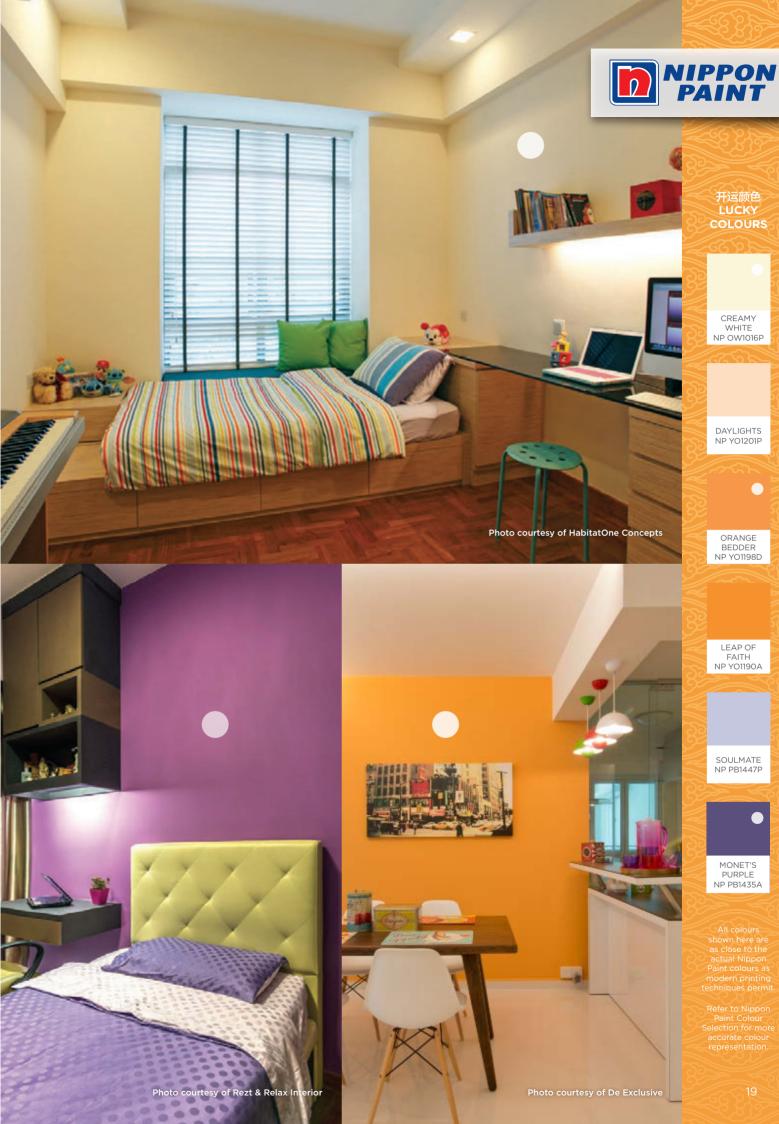

#### 感情运势 / LOVE

今年属羊的朋友,感情运势欠佳。恋爱中的男女争执多。已婚者的异性缘反而特别旺,婚姻容易出现危机,所以要把握分寸,勿惹上烂桃花而对家庭造成伤害。属羊的男士则要加倍忍让,多听取伴侣的意见及想法,让彼此更加了解,感情反而有增无减,避免做后悔事,情路难行,多凝聚家运,以化解刑伤。流年有破格或情失的问题,要加以防范。家居布置应以实用为主,属羊的朋友可选择橙色于家居,这个颜色会令人开心、无忧无虑。也可以用橙色及黄色结合来佈置家居,营造出轻鬆的气氛,达到家庭的和谐。

Your love luck is low this year. Couples will argue often. Married individuals will attract the opposite sex easily, which might lead to unwanted marital issues. Men need to be more tolerant and compromising in order to improve your relationship. There is a need to take steps to foster stronger ties with your family. In 2016, you need to be careful of breakups, love loss and other related issues. Your interior design should focus on practicality. You can consider choosing orange coloured furniture as the colour will brighten your mood and calm your nerves. You can also use a combination of orange and yellow colours to decorate your residence, which will help to create a relaxing atmosphere and maintain harmony.