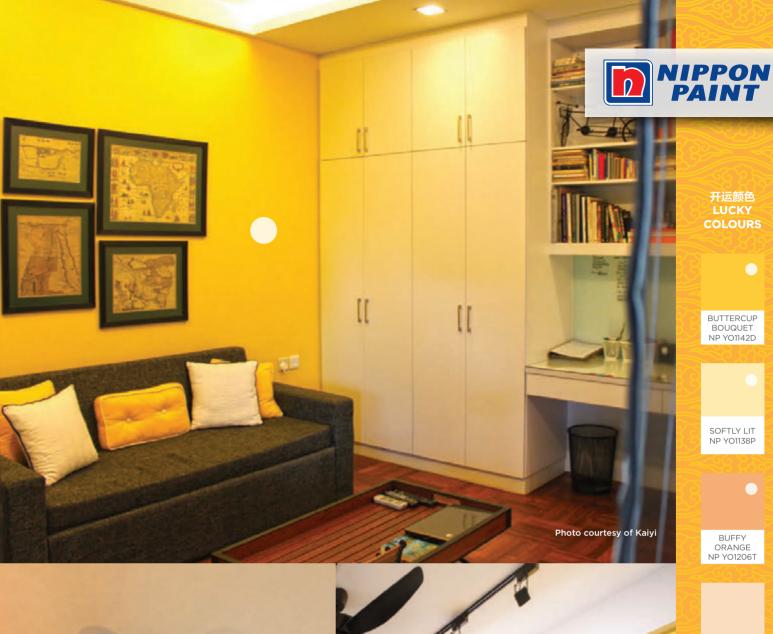

Your love luck is low this year. Couples will argue often. Married individuals will attract the opposite sex easily, which might lead to unwanted marital issues. Men need to be more tolerant and compromising in order to improve your relationship. There is a need to take steps to foster stronger ties with your family. In 2016, you need to be careful of breakups, love loss and other related issues. Your interior design should focus on practicality. You can consider choosing orange coloured furniture as the colour will brighten your mood and calm your nerves. You can also use a combination of orange and yellow colours to decorate your residence, which will help to create a relaxing atmosphere and maintain harmony.